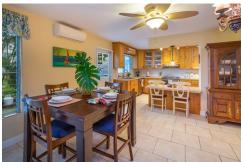

## 45-084 Ponaha Place, Kaneohe, HI 96744

- » Beds: 5 | Baths: 3 Full
- » Single Family | 1,984 ft<sup>2</sup> | Lot: 8,070 ft<sup>2</sup>
- » Remodeled 5 bedroom, 3 bathroom home in Lower Kokokahi neighborhood
- » Country-style kitchen opens to eating area or family room.
- » Over-sized tile throughout provide continuity throughout
- » More Info: 45084PonahaPlace.lsForSale.com

## \$ 1,150,000

**3D Tour Link:** https://bit.ly/3dxPA4X Looking for a move-in condition home in Lower Kokokahi neighborhood? Check out this remodeled 5 bedroom home before someone else beats you to it! 4 bedrooms, 2 bathrooms in the main house with a separate, detached studio apartment on a lower level away from the house! House was fully remodeled in 2012 with new kitchen, new bathrooms with beautiful tile floor throughout. The oversized master suite has a separate entrance and a large sitting area with a kitchen. Oversized 2 car garage has built-in storage room/office/workshop. The driveway area can accommodate 3 to 4 cars as well! Lushly landscaped side yard area has an elevated 264 s.f. covered lanai that is perfect for