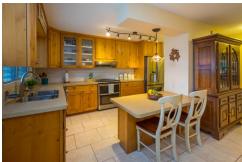

## 45-084 Ponaha Place, Kaneohe, HI 96744

- » Beds: 5 | Baths: 3 Full
- » Single Family | 1,984 ft<sup>2</sup> | Lot: 8,070 ft<sup>2</sup>
- » Remodeled 5 bedroom, 3 bathroom home in Lower Kokokahi neighborhood
- » Country-style kitchen opens to eating area or family room.
- » Over-sized tile throughout provide continuity throughout
- » More Info: 45084PonahaPlace.lsForSale.com

## \$ 1,150,000

**3D Tour Link:** https://bit.ly/3dxPA4X Looking for a move-in condition home in Lower Kokokahi neighborhood? Check out this remodeled 5 bedroom home before someone else beats you to it! 4 bedrooms, 2 bathrooms in the main house with a separate, detached studio apartment on a lower level away from the house! House was fully remodeled in 2012 with new kitchen, new bathrooms with beautiful tile floor throughout. The oversized master suite has a separate entrance and a large sitting area with a kitchen. Oversized 2 car garage has built-in storage room/office/workshop. The driveway area can accommodate 3 to 4 cars as well! Lushly landscaped side yard area has an elevated 264 s.f. covered lanai that is perfect for